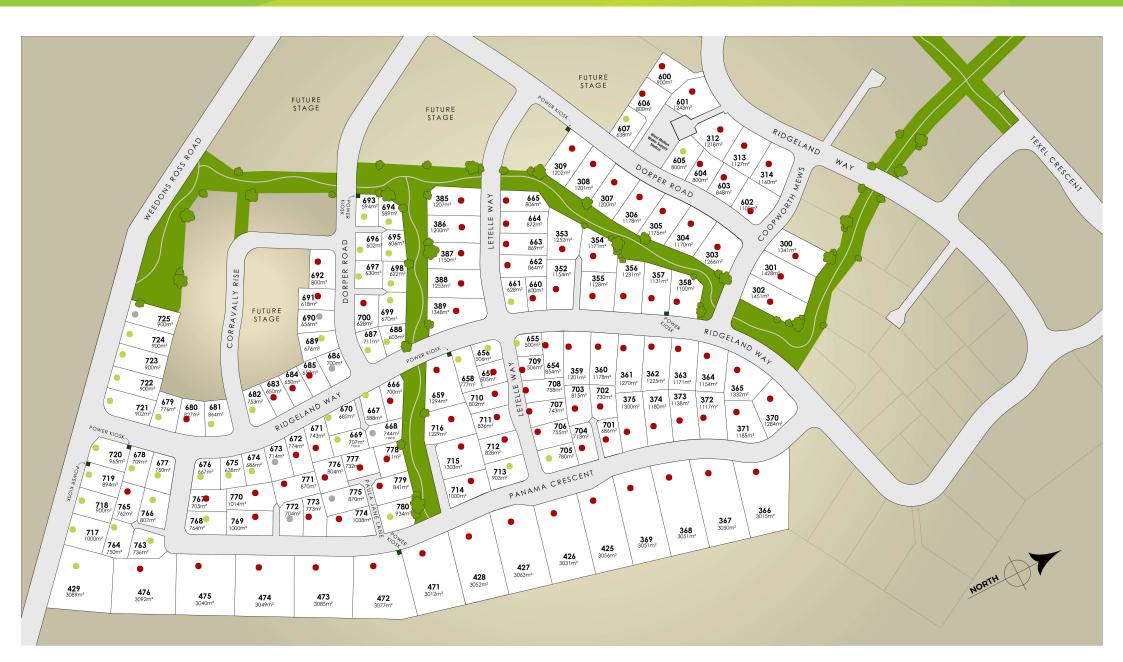

03 741 1340 info@yoursection.nz yoursection.nz

| Section (lot) | Area (m2)          | Title Due  | Price (\$)                        |
|---------------|--------------------|------------|-----------------------------------|
| 429           | 3089m <sup>2</sup> | April 2025 | Lot 429 - \$595,000               |
| 605           | 800m <sup>2</sup>  | Titled     | Lot 605 - \$365,000               |
| 607           | 638m <sup>2</sup>  | Titled     | Lot 607 - \$358,000               |
| 655           | 500m <sup>2</sup>  | April 2025 | Lot 655 - \$355,000               |
| 656           | 506m <sup>2</sup>  | April 2025 | Lot 656 - \$355,000               |
| 658           | 777m <sup>2</sup>  | April 2025 | Lot 658 - \$381,000               |
| 661           | 628m <sup>2</sup>  | April 2025 | Lot 661 - \$365,000               |
| 667           | 588m²              | April 2025 | Lot 667 - \$363,000               |
| 668           | 744m <sup>2</sup>  | April 2025 | Lot 668 - \$379,000 - On Hold     |
| 669           | 707m <sup>2</sup>  | April 2025 | Lot 669 - \$375,000               |
| 670           | 682m <sup>2</sup>  | April 2025 | Lot 670 - \$371,000               |
| 673           | 714m <sup>2</sup>  | April 2025 | Lot 673 - \$376,000 - On Hold     |
| 674           | 686m²              | April 2025 | Lot 674 - \$371,000               |
| 675           | 638m <sup>2</sup>  | April 2025 | Lot 675 - \$365,000               |
| 676           | 667m <sup>2</sup>  | April 2025 | Lot 676 - \$369,000               |
| 677           | 750m <sup>2</sup>  | April 2025 | Lot 677 - \$380,000               |
| 678           | 709m²              | April 2025 | Lot 678 - \$375,000               |
| 679           | 776m <sup>2</sup>  | April 2025 | Lot 679 - \$383,000               |
| 681           | 868m²              | April 2025 | Lot 681 - \$389,000               |
| 682           | 753m <sup>2</sup>  | April 2025 | Lot 682 - \$380,000               |
| 686           | 700m <sup>2</sup>  | April 2025 | Lot 686 - \$375,000 - On Hold     |
| 687           | 711m <sup>2</sup>  | April 2025 | Lot 687 - \$376,000               |
| 688           | 603m <sup>2</sup>  | April 2025 | Lot 688 - \$361,000               |
| 689           | 676m <sup>2</sup>  | April 2025 | Lot 689 - \$375,000 (NEW RELEASE) |

03 741 1340 info@yoursection.nz yoursection.nz

| Section (lot) | Area (m2)          | Title Due  | Price (\$)                                  |
|---------------|--------------------|------------|---------------------------------------------|
| 690           | 656m <sup>2</sup>  | April 2025 | Lot 690 - \$366,000 (NEW RELEASE) - On Hold |
| 693           | 594m <sup>2</sup>  | April 2025 | Lot 693 - \$357,000 (NEW RELEASE)           |
| 694           | 589m <sup>2</sup>  | April 2025 | Lot 694 - \$355,000 (NEW RELEASE)           |
| 695           | 606m <sup>2</sup>  | April 2025 | Lot 695 - \$363,000 (NEW RELEASE)           |
| 696           | 602m <sup>2</sup>  | April 2025 | Lot 696 - \$361,000 (NEW RELEASE)           |
| 697           | 630m <sup>2</sup>  | April 2025 | Lot 697 - \$365,000 (NEW RELEASE)           |
| 698           | 622m <sup>2</sup>  | April 2025 | Lot 698 - \$365,000 (NEW RELEASE)           |
| 699           | 670m <sup>2</sup>  | April 2025 | Lot 699 - \$375,000 (NEW RELEASE)           |
| 705           | 780m <sup>2</sup>  | Titled     | Lot 705 - \$381,000                         |
| 713           | 903m <sup>2</sup>  | Titled     | Lot 713 - \$395,000                         |
| 717           | 1000m <sup>2</sup> | April 2025 | Lot 717 - \$405,000 (NEW RELEASE)           |
| 718           | 900m <sup>2</sup>  | April 2025 | Lot 718 - 395,000 (NEW RELEASE)             |
| 719           | 894m²              | April 2025 | Lot 719 - \$395,000 (NEW RELEASE)           |
| 720           | 965m <sup>2</sup>  | April 2025 | Lot 720 - 396,000 (NEW RELEASE)             |
| 721           | 902m <sup>2</sup>  | April 2025 | Lot 721 - \$395,000 (NEW RELEASE)           |
| 722           | 900m <sup>2</sup>  | April 2025 | Lot 722 - \$395,000 (NEW RELEASE)           |
| 723           | 900m <sup>2</sup>  | April 2025 | Lot 723 - \$395,000 (NEW RELEASE)           |
| 724           | 900m <sup>2</sup>  | April 2025 | Lot 724 - \$395,000 (NEW RELEASE)           |
| 725           | 900m <sup>2</sup>  | April 2025 | Lot 725 - \$399,000 - On Hold               |
| 763           | 736m <sup>2</sup>  | April 2025 | Lot 763 - \$379,000                         |
| 764           | 750m <sup>2</sup>  | April 2025 | Lot 764 - \$380,000                         |
| 766           | 807m <sup>2</sup>  | April 2025 | Lot 766 - \$385,000                         |
| 768           | 764m <sup>2</sup>  | April 2025 | Lot 768 - \$382,000                         |
| 772           | 704m <sup>2</sup>  | April 2025 | Lot 772 - \$375,000 - On Hold               |

03 741 1340 info@yoursection.nz yoursection.nz

| Section (lot)  | Area (m2)           | Title Due  | Price (\$)                    |
|----------------|---------------------|------------|-------------------------------|
| 775            | 870m <sup>2</sup>   | April 2025 | Lot 775 - \$391,000 - On Hold |
| 780            | 934m²               | April 2025 | Lot 780 - \$399,000           |
| SOLD - Lot 300 | 1,341m <sup>2</sup> | Titled     | Sold                          |
| SOLD - Lot 301 | 1,428m <sup>2</sup> | Titled     | Sold                          |
| SOLD - Lot 302 | 1,451m <sup>2</sup> | Titled     | Sold                          |
| SOLD - Lot 303 | 1,266m <sup>2</sup> | Titled     | Sold                          |
| SOLD - Lot 304 | 1,170m <sup>2</sup> | Titled     | Sold                          |
| SOLD - Lot 305 | 1,175m <sup>2</sup> | Titled     | Sold                          |
| SOLD - Lot 306 | 1,178m <sup>2</sup> | Titled     | Sold                          |
| SOLD - Lot 307 | 1,201m <sup>2</sup> | Titled     | Sold                          |
| SOLD - Lot 308 | 1,200m <sup>2</sup> | Titled     | Sold                          |
| SOLD - Lot 309 | 1,202m <sup>2</sup> | Titled     | Sold                          |
| SOLD - Lot 312 | 1218m <sup>2</sup>  | Titled     | Sold                          |
| SOLD - Lot 313 | 1,127m <sup>2</sup> | Titled     | Sold                          |
| SOLD - Lot 314 | 1,160m <sup>2</sup> | Titled     | Sold                          |
| SOLD - Lot 352 | 1,154m <sup>2</sup> | Titled     | Sold                          |
| SOLD - Lot 353 | 1,252m <sup>2</sup> | Titled     | Sold                          |
| SOLD - Lot 354 | 1,171m <sup>2</sup> | Titled     | Sold                          |
| SOLD - Lot 355 | 1,128m <sup>2</sup> | Titled     | Sold                          |
| SOLD - Lot 356 | 1,231m <sup>2</sup> | Titled     | Sold                          |
| SOLD - Lot 357 | 1,131m <sup>2</sup> | Titled     | Sold                          |
| SOLD - Lot 358 | 1,100m <sup>2</sup> | Titled     | Sold                          |
| SOLD - Lot 359 | 1,201m <sup>2</sup> | Titled     | Sold                          |
| SOLD - Lot 360 | 1,178m <sup>2</sup> | Titled     | Sold                          |

03 741 1340 info@yoursection.nz yoursection.nz

| Section (lot)  | Area (m2)           | Title Due  | Price (\$) |
|----------------|---------------------|------------|------------|
| SOLD - Lot 361 | 1,270m <sup>2</sup> | Titled     | Sold       |
| SOLD - Lot 362 | 1,225m <sup>2</sup> | Titled     | Sold       |
| SOLD - Lot 363 | 1,171m <sup>2</sup> | Titled     | Sold       |
| SOLD - Lot 364 | 1,154m²             | Titled     | Sold       |
| SOLD - Lot 365 | 1,332m <sup>2</sup> | Titled     | Sold       |
| SOLD - Lot 366 | 3,015m <sup>2</sup> | Titled     | Sold       |
| SOLD - Lot 367 | 3,050m <sup>2</sup> | Titled     | Sold       |
| SOLD - Lot 368 | 3,051m <sup>2</sup> | Titled     | Sold       |
| SOLD - Lot 369 | 3,051m <sup>2</sup> | Titled     | Sold       |
| SOLD - Lot 370 | 1,284m <sup>2</sup> | Titled     | Sold       |
| SOLD - Lot 371 | 1,185m <sup>2</sup> | Titled     | Sold       |
| SOLD - Lot 372 | 1,117m <sup>2</sup> | Titled     | Sold       |
| SOLD - Lot 373 | 1138m <sup>2</sup>  | Titled     | Sold       |
| SOLD - Lot 374 | 1180m <sup>2</sup>  | Titled     | Sold       |
| SOLD - Lot 375 | 1300m <sup>2</sup>  | Titled     | Sold       |
| SOLD - Lot 385 | 1207m <sup>2</sup>  | April 2025 | Sold       |
| SOLD - Lot 386 | 1200m <sup>2</sup>  | April 2025 | Sold       |
| SOLD - Lot 387 | 1150m <sup>2</sup>  | April 2025 | Sold       |
| SOLD - Lot 388 | 1253m <sup>2</sup>  | April 2025 | Sold       |
| SOLD - Lot 389 | 1348m <sup>2</sup>  | April 2025 | Sold       |
| SOLD - Lot 425 | 3,056m <sup>2</sup> | Titled     | Sold       |
| SOLD - Lot 426 | 3,031m <sup>2</sup> | Titled     | Sold       |
| SOLD - Lot 427 | 3,060m <sup>2</sup> | Titled     | Sold       |
| SOLD - Lot 428 | 3,052m <sup>2</sup> | Titled     | Sold       |

03 741 1340 info@yoursection.nz yoursection.nz

| Section (lot)  | Area (m2)          | Title Due  | Price (\$) |
|----------------|--------------------|------------|------------|
| SOLD - Lot 471 | 3012m <sup>2</sup> | April 2025 | Sold       |
| SOLD - Lot 472 | 3077m <sup>2</sup> | April 2025 | Sold       |
| SOLD - Lot 473 | 3085m <sup>2</sup> | April 2025 | Sold       |
| SOLD - Lot 474 | 3049m <sup>2</sup> | April 2025 | Sold       |
| SOLD - Lot 475 | 3040m <sup>2</sup> | April 2025 | Sold       |
| SOLD - Lot 476 | 3092m <sup>2</sup> | April 2025 | Sold       |
| SOLD - Lot 600 | 900m <sup>2</sup>  | Titled     | Sold       |
| SOLD - Lot 601 | 1243m²             | Titled     | Sold       |
| SOLD - Lot 602 | 1100m <sup>2</sup> | Titled     | Sold       |
| SOLD - Lot 603 | 848m <sup>2</sup>  | Titled     | Sold       |
| SOLD - Lot 604 | 800m <sup>2</sup>  | Titled     | Sold       |
| SOLD - Lot 606 | 800m <sup>2</sup>  | Titled     | Sold       |
| SOLD - Lot 654 | 854m <sup>2</sup>  | April 2025 | Sold       |
| SOLD - Lot 657 | 505m <sup>2</sup>  | April 2025 | Sold       |
| SOLD - Lot 659 | 1294m <sup>2</sup> | April 2025 | Sold       |
| SOLD - Lot 660 | 600m <sup>2</sup>  | April 2025 | Sold       |
| SOLD - Lot 662 | 864m <sup>2</sup>  | April 2025 | Sold       |
| SOLD - Lot 662 | 864m <sup>2</sup>  | April 2025 | Sold       |
| SOLD - Lot 663 | 869m <sup>2</sup>  | April 2025 | Sold       |
| SOLD - Lot 664 | 872m <sup>2</sup>  | April 2025 | Sold       |
| SOLD - Lot 665 | 806m <sup>2</sup>  | April 2025 | Sold       |
| SOLD - Lot 666 | 700m <sup>2</sup>  | April 2025 | Sold       |
| SOLD - Lot 671 | 743m <sup>2</sup>  | April 2025 | Sold       |
| SOLD - Lot 672 | 774m <sup>2</sup>  | April 2025 | Sold       |

03 741 1340 info@yoursection.nz yoursection.nz

| Section (lot)  | Area (m2)          | Title Due  | Price (\$) |
|----------------|--------------------|------------|------------|
| SOLD - Lot 680 | 827m <sup>2</sup>  | April 2025 | Sold       |
| SOLD - Lot 683 | 650m <sup>2</sup>  | April 2025 | Sold       |
| SOLD - Lot 684 | 650m <sup>2</sup>  | April 2025 | Sold       |
| SOLD - Lot 685 | 650m <sup>2</sup>  | April 2025 | Sold       |
| SOLD - Lot 691 | 618m <sup>2</sup>  | April 2025 | Sold       |
| SOLD - Lot 692 | 800m <sup>2</sup>  | April 2025 | Sold       |
| SOLD - Lot 700 | 628m <sup>2</sup>  | April 2025 | Sold       |
| SOLD - Lot 701 | 686m <sup>2</sup>  | Titled     | Sold       |
| SOLD - Lot 702 | 730m <sup>2</sup>  | Titled     | Sold       |
| SOLD - Lot 703 | 815m <sup>2</sup>  | Titled     | Sold       |
| SOLD - Lot 704 | 713m <sup>2</sup>  | Titled     | Sold       |
| SOLD - Lot 706 | 755m <sup>2</sup>  | Titled     | Sold       |
| SOLD - Lot 707 | 743m <sup>2</sup>  | Titled     | Sold       |
| SOLD - Lot 708 | 758m <sup>2</sup>  | Titled     | Sold       |
| SOLD - Lot 709 | 506m <sup>2</sup>  | April 2025 | Sold       |
| SOLD - Lot 710 | 802m <sup>2</sup>  | Titled     | Sold       |
| SOLD - Lot 711 | 836m <sup>2</sup>  | Titled     | Sold       |
| SOLD - Lot 712 | 828m <sup>2</sup>  | Titled     | Sold       |
| SOLD - Lot 714 | 1000m <sup>2</sup> | Titled     | Sold       |
| SOLD - Lot 715 | 1303m <sup>2</sup> | Titled     | Sold       |
| SOLD - Lot 716 | 1229m <sup>2</sup> | Titled     | Sold       |
| SOLD - Lot 765 | 762m <sup>2</sup>  | April 2025 | Sold       |
| SOLD - Lot 767 | 705m <sup>2</sup>  | April 2025 | Sold       |
| SOLD - Lot 769 | 1000m <sup>2</sup> | April 2025 | Sold       |

03 741 1340 info@yoursection.nz yoursection.nz

| Section (lot)  | Area (m2)          | Title Due  | Price (\$) |
|----------------|--------------------|------------|------------|
| SOLD - Lot 770 | 1014m <sup>2</sup> | April 2025 | Sold       |
| SOLD - Lot 771 | 870m <sup>2</sup>  | April 2025 | Sold       |
| SOLD - Lot 773 | 773m <sup>2</sup>  | April 2025 | Sold       |
| SOLD - Lot 774 | 1038m <sup>2</sup> | April 2025 | Sold       |
| SOLD - Lot 776 | 804m <sup>2</sup>  | April 2025 | Sold       |
| SOLD - Lot 777 | 732m <sup>2</sup>  | April 2025 | Sold       |
| SOLD - Lot 778 | 811m <sup>2</sup>  | April 2025 | Sold       |
| SOLD - Lot 779 | 841m <sup>2</sup>  | April 2025 | Sold       |