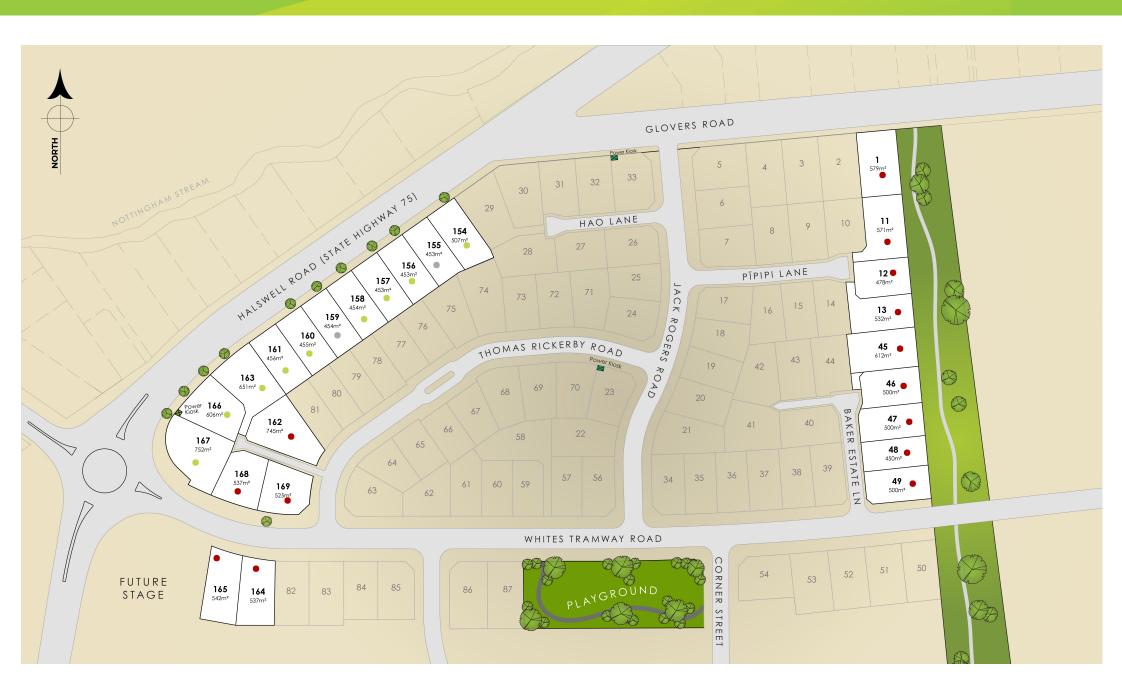

Visit us

| Section (lot)  | Area (m2)         | Title Due | Price (\$)                    |
|----------------|-------------------|-----------|-------------------------------|
| 154            | 507m <sup>2</sup> | Titled    | Lot 154 - \$420,000           |
| 155            | 453m <sup>2</sup> | Titled    | Lot 155 - \$390,000 - On Hold |
| 156            | 453m <sup>2</sup> | Titled    | Lot 156 - \$390,000           |
| 157            | 453m <sup>2</sup> | Titled    | Lot 157 - \$390,000           |
| 158            | 454m²             | Titled    | Lot 158 - \$390,000           |
| 159            | 454m²             | Titled    | Lot 159 - \$390,000 - On Hold |
| 160            | 455m <sup>2</sup> | Titled    | Lot 160 - \$390,000           |
| 161            | 456m <sup>2</sup> | Titled    | Lot 161 - \$390,000           |
| 163            | 651m <sup>2</sup> | Titled    | Lot 163 - \$445,000           |
| 166            | 606m <sup>2</sup> | Titled    | Lot 166 - \$440,000           |
| 167            | 752m <sup>2</sup> | Titled    | Lot 167 - \$ 452,000          |
| SOLD - Lot 1   | 579m <sup>2</sup> | Titled    | Sold                          |
| SOLD - Lot 11  | 571m <sup>2</sup> | Titled    | Sold                          |
| SOLD - Lot 12  | 478m <sup>2</sup> | Titled    | Sold                          |
| SOLD - Lot 13  | 532m <sup>2</sup> | Titled    | Sold                          |
| SOLD - Lot 45  | 612m <sup>2</sup> | Titled    | Sold                          |
| SOLD - Lot 46  | 500m <sup>2</sup> | Titled    | Sold                          |
| SOLD - Lot 47  | 500m <sup>2</sup> | Titled    | Sold                          |
| SOLD - Lot 48  | 450m <sup>2</sup> | Titled    | Sold                          |
| SOLD - Lot 49  | 500m <sup>2</sup> | Titled    | Sold                          |
| SOLD - Lot 162 | 745m <sup>2</sup> | Titled    | Sold                          |
| SOLD - Lot 164 | 537m <sup>2</sup> | Titled    | Sold                          |
| SOLD - Lot 165 | 542m <sup>2</sup> | Titled    | Sold                          |
| SOLD - Lot 168 | 537m <sup>2</sup> | Titled    | Sold                          |

RIVER STONE
HALSWELL

Phone us on Email us at Find out more 03 741 1340 info@yoursection.nz yoursection.nz Visit us

| Section (lot)  | Area (m2)         | Title Due | Price (\$) |
|----------------|-------------------|-----------|------------|
| SOLD - Lot 169 | 525m <sup>2</sup> | Titled    | Sold       |