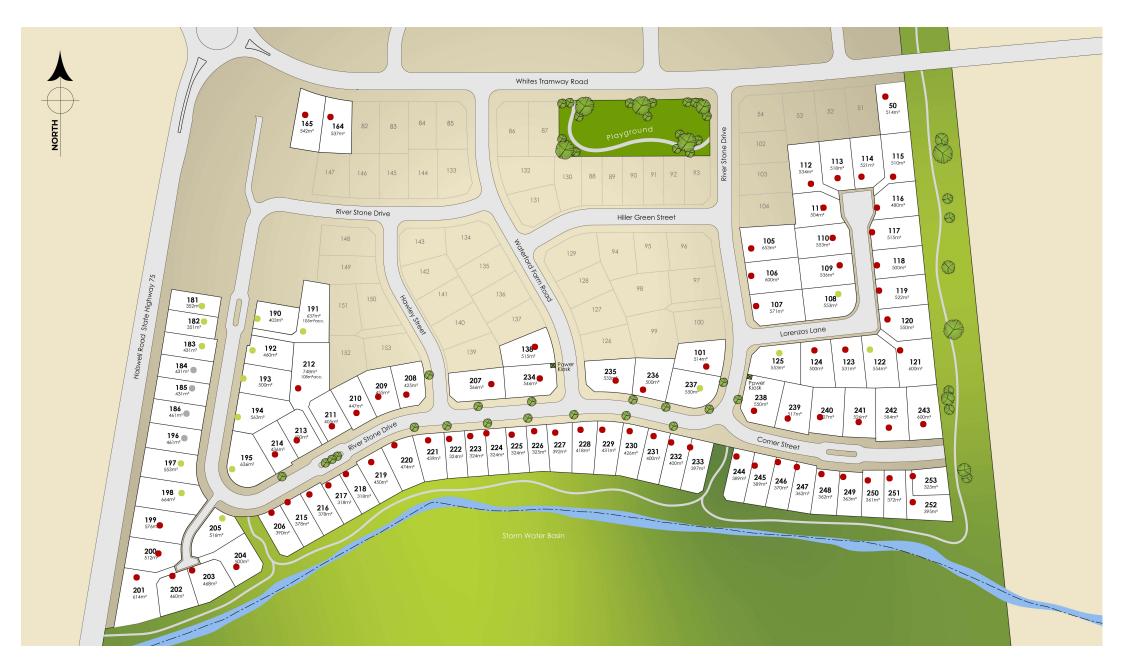

| Section (lot)  | Area (m2)         | Title Due | Price (\$)                                  |
|----------------|-------------------|-----------|---------------------------------------------|
| 108            | 553m <sup>2</sup> | Titled    | Lot 108 - \$441,000                         |
| 122            | 554m <sup>2</sup> | Titled    | Lot 122 - \$438,000                         |
| 125            | 553m <sup>2</sup> | Titled    | Lot 125 - \$441,000                         |
| 162            | 745m <sup>2</sup> | Titled    | Lot 162 - On Hold                           |
| 163            | 651m <sup>2</sup> | Titled    | Lot 163 - \$ 445,000                        |
| 181            | 352m <sup>2</sup> | Titled    | Lot 181 - \$359,000 (NEW RELEASE)           |
| 183            | 431m <sup>2</sup> | Titled    | Lot 183 - \$370,000                         |
| 184            | 431m <sup>2</sup> | Titled    | Lot 184 - \$370,000 (NEW RELEASE) - On Hold |
| 185            | 430m <sup>2</sup> | Titled    | Lot 185 - \$370,000 (NEW RELEASE) - On Hold |
| 186            | 464m²             | Titled    | Lot 186 - \$380,000 (NEW RELEASE) - On Hold |
| 190            | 403m <sup>2</sup> | Titled    | Lot 190 - \$396,000 (NEW RELEASE)           |
| 191            | 745m <sup>2</sup> | Titled    | Lot 191 - \$499,000 (NEW RELEASE)           |
| 192            | 460m <sup>2</sup> | Titled    | Lot 192 - \$425,000 (NEW RELEASE)           |
| 193            | 500m <sup>2</sup> | Titled    | Lot 193 - \$435,000                         |
| 194            | 563m <sup>2</sup> | Titled    | Lot 194 - \$440,000 (NEW RELEASE)           |
| 195            | 636m <sup>2</sup> | Titled    | Lot 195 - \$459,000 (NEW RELEASE)           |
| 196            | 461m <sup>2</sup> | Titled    | Lot 196 - \$380,000 (NEW RELEASE) - On Hold |
| 197            | 553m <sup>2</sup> | Titled    | Lot 197 - \$420,000 (NEW RELEASE)           |
| 198            | 664m <sup>2</sup> | Titled    | Lot 198 - \$455.000 (NEW RELEASE)           |
| 205            | 516m <sup>2</sup> | Titled    | Lot 205 - \$420,000 (NEW RELEASE)           |
| 237            | 550m <sup>2</sup> | Titled    | Lot 237 - \$443,000                         |
| Lot 182        | 351m <sup>2</sup> | Titled    | Lot 182 - \$359,000 (NEW RELEASE)           |
| SOLD - Lot 50  | 514m <sup>2</sup> | Titled    | Sold                                        |
| SOLD - Lot 101 | 514m <sup>2</sup> | Titled    | Sold                                        |

| Section (lot)  | Area (m2)         | Title Due | Price (\$) |
|----------------|-------------------|-----------|------------|
| SOLD - Lot 105 | 653m <sup>2</sup> | Titled    | Sold       |
| SOLD - Lot 106 | 600m <sup>2</sup> | Titled    | Sold       |
| SOLD - Lot 107 | 571m <sup>2</sup> | Titled    | Sold       |
| SOLD - Lot 109 | 536m <sup>2</sup> | Titled    | Sold       |
| SOLD - Lot 110 | 553m <sup>2</sup> | Titled    | Sold       |
| SOLD - Lot 111 | 504m <sup>2</sup> | Titled    | Sold       |
| SOLD - Lot 112 | 534m <sup>2</sup> | Titled    | Sold       |
| SOLD - Lot 113 | 518m <sup>2</sup> | Titled    | Sold       |
| SOLD - Lot 114 | 521m <sup>2</sup> | Titled    | Sold       |
| SOLD - Lot 115 | 510m <sup>2</sup> | Titled    | Sold       |
| SOLD - Lot 116 | 480m <sup>2</sup> | Titled    | Sold       |
| SOLD - Lot 117 | 515m <sup>2</sup> | Titled    | Sold       |
| SOLD - Lot 118 | 500m <sup>2</sup> | Titled    | Sold       |
| SOLD - Lot 119 | 522m <sup>2</sup> | Titled    | Sold       |
| SOLD - Lot 120 | 550m <sup>2</sup> | Titled    | Sold       |
| SOLD - Lot 121 | 600m <sup>2</sup> | Titled    | Sold       |
| SOLD - Lot 123 | 531m <sup>2</sup> | Titled    | Sold       |
| SOLD - Lot 124 | 500m <sup>2</sup> | Titled    | Sold       |
| SOLD - Lot 138 | 515m <sup>2</sup> | Titled    | Sold       |
| SOLD - Lot 164 | 537m <sup>2</sup> | Titled    | Sold       |
| SOLD - Lot 165 | 542m <sup>2</sup> | Titled    | Sold       |
| SOLD - Lot 199 | 576m <sup>2</sup> | Titled    | Sold       |
| SOLD - Lot 200 | 512m <sup>2</sup> | Titled    | Sold       |
| SOLD - Lot 201 | 615m <sup>2</sup> | Titled    | Sold       |

| Section (lot)  | Area (m2)         | Title Due | Price (\$) |
|----------------|-------------------|-----------|------------|
| SOLD - Lot 202 | 460m <sup>2</sup> | Titled    | Sold       |
| SOLD - Lot 203 | 468m <sup>2</sup> | Titled    | Sold       |
| SOLD - Lot 204 | 500m <sup>2</sup> | Titled    | Sold       |
| SOLD - Lot 206 | 390m <sup>2</sup> | Titled    | Sold       |
| SOLD - Lot 207 | 566m <sup>2</sup> | Titled    | Sold       |
| SOLD - Lot 208 | 425m <sup>2</sup> | Titled    | Sold       |
| SOLD - Lot 209 | 455m <sup>2</sup> | Titled    | Sold       |
| SOLD - Lot 210 | 447m <sup>2</sup> | Titled    | Sold       |
| SOLD - Lot 211 | 405m <sup>2</sup> | Titled    | Sold       |
| SOLD - Lot 212 | 748m <sup>2</sup> | Titled    | Sold       |
| SOLD - Lot 213 | 400m <sup>2</sup> | Titled    | Sold       |
| SOLD - Lot 214 | 436m <sup>2</sup> | Titled    | Sold       |
| SOLD - Lot 215 | 378m <sup>2</sup> | Titled    | Sold       |
| SOLD - Lot 216 | 378m <sup>2</sup> | Titled    | Sold       |
| SOLD - Lot 217 | 318m <sup>2</sup> | Titled    | Sold       |
| SOLD - Lot 218 | 318m <sup>2</sup> | Titled    | Sold       |
| SOLD - Lot 219 | 450m <sup>2</sup> | Titled    | Sold       |
| SOLD - Lot 220 | 474m <sup>2</sup> | Titled    | Sold       |
| SOLD - Lot 221 | 439m <sup>2</sup> | Titled    | Sold       |
| SOLD - Lot 222 | 324m <sup>2</sup> | Titled    | Sold       |
| SOLD - Lot 223 | 324m <sup>2</sup> | Titled    | Sold       |
| SOLD - Lot 224 | 324m <sup>2</sup> | Titled    | Sold       |
| SOLD - Lot 225 | 324m <sup>2</sup> | Titled    | Sold       |
| SOLD - Lot 226 | 325m <sup>2</sup> | Titled    | Sold       |

| Section (lot)  | Area (m2)         | Title Due | Price (\$) |
|----------------|-------------------|-----------|------------|
| SOLD - Lot 227 | 392m <sup>2</sup> | Titled    | Sold       |
| SOLD - Lot 228 | 418m <sup>2</sup> | Titled    | Sold       |
| SOLD - Lot 229 | 431m <sup>2</sup> | Titled    | Sold       |
| SOLD - Lot 230 | 426m <sup>2</sup> | Titled    | Sold       |
| SOLD - Lot 231 | 400m <sup>2</sup> | Titled    | Sold       |
| SOLD - Lot 232 | 400m <sup>2</sup> | Titled    | Sold       |
| SOLD - Lot 233 | 397m <sup>2</sup> | Titled    | Sold       |
| SOLD - Lot 234 | 546m <sup>2</sup> | Titled    | Sold       |
| SOLD - Lot 235 | 532m <sup>2</sup> | Titled    | Sold       |
| SOLD - Lot 236 | 500m <sup>2</sup> | Titled    | Sold       |
| SOLD - Lot 238 | 550m <sup>2</sup> | Titled    | Sold       |
| SOLD - Lot 239 | 517m <sup>2</sup> | Titled    | Sold       |
| SOLD - Lot 240 | 527m <sup>2</sup> | Titled    | Sold       |
| SOLD - Lot 241 | 526m <sup>2</sup> | Titled    | Sold       |
| SOLD - Lot 242 | 584m <sup>2</sup> | Titled    | Sold       |
| SOLD - Lot 243 | 600m <sup>2</sup> | Titled    | Sold       |
| SOLD - Lot 244 | 389m <sup>2</sup> | Titled    | Sold       |
| SOLD - Lot 245 | 389m <sup>2</sup> | Titled    | Sold       |
| SOLD - Lot 246 | 370m <sup>2</sup> | Titled    | Sold       |
| SOLD - Lot 247 | 362m <sup>2</sup> | Titled    | Sold       |
| SOLD - Lot 248 | 362m <sup>2</sup> | Titled    | Sold       |
| SOLD - Lot 249 | 363m <sup>2</sup> | Titled    | Sold       |
| SOLD - Lot 250 | 361m <sup>2</sup> | Titled    | Sold       |
| SOLD - Lot 251 | 372m <sup>2</sup> | Titled    | Sold       |

Phone us on Email us at

Find out more

03 741 1340 info@yoursection.nz yoursection.nz

| Section (lot)  | Area (m2)         | Title Due | Price (\$) |
|----------------|-------------------|-----------|------------|
| SOLD - Lot 252 | 395m <sup>2</sup> | Titled    | Sold       |
| SOLD - Lot 253 | 325m <sup>2</sup> | Titled    | Sold       |