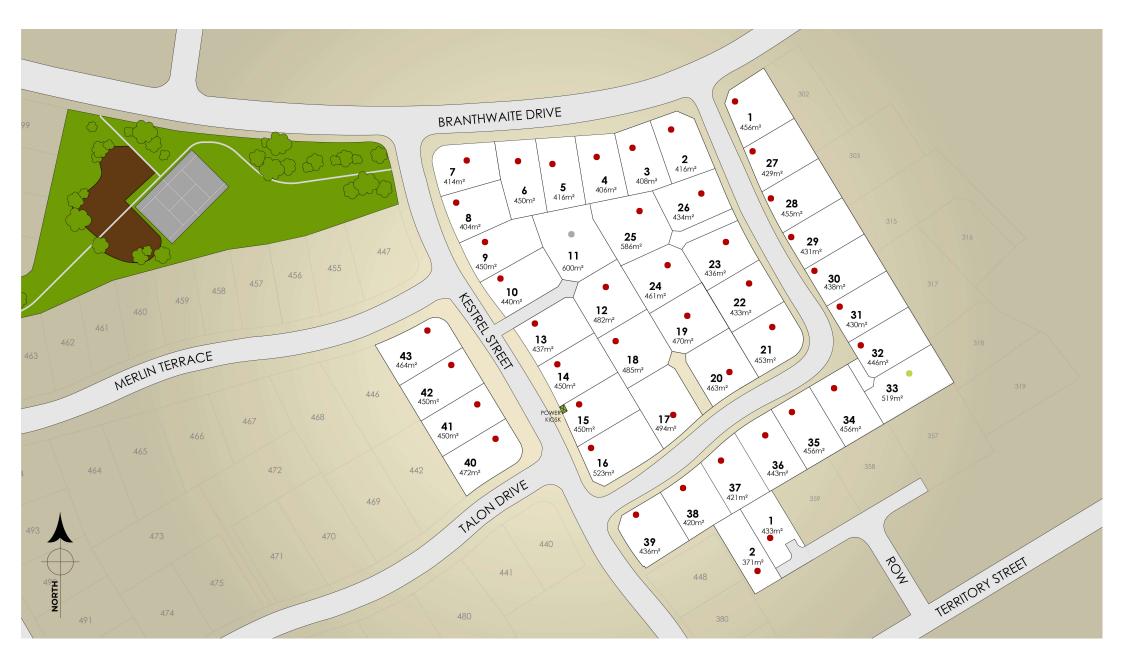

Phone us on Email us at Find out more 03 741 1340 info@yoursection.nz yoursection.nz

| Section (lot) | Area (m2)         | Title Due | Price (\$)                   |
|---------------|-------------------|-----------|------------------------------|
| LOT 11        | 600m <sup>2</sup> | Titled    | Lot 11 - \$365,000 - On Hold |
| LOT 33        | 519m <sup>2</sup> | Titled    | Lot 33 - \$325,000           |
| SOLD - Lot 1  | 433m <sup>2</sup> | Titled    | Sold                         |
| SOLD - Lot 1  | 456m <sup>2</sup> | Titled    | Sold                         |
| SOLD - Lot 2  | 371m <sup>2</sup> | Titled    | Sold                         |
| SOLD - Lot 2  | 416m <sup>2</sup> | Titled    | Sold                         |
| SOLD - Lot 3  | 408m <sup>2</sup> | Titled    | Sold                         |
| SOLD - Lot 4  | 406m <sup>2</sup> | Titled    | Sold                         |
| SOLD - Lot 5  | 416m <sup>2</sup> | Titled    | Sold                         |
| SOLD - Lot 6  | 450m <sup>2</sup> | Titled    | Sold                         |
| SOLD - Lot 7  | 414m <sup>2</sup> | Titled    | Sold                         |
| SOLD - Lot 8  | 404m <sup>2</sup> | Titled    | Sold                         |
| SOLD - Lot 9  | 450m <sup>2</sup> | Titled    | Sold                         |
| SOLD - Lot 10 | 440m <sup>2</sup> | Titled    | Sold                         |
| SOLD - Lot 12 | 482m <sup>2</sup> | Titled    | Sold                         |
| SOLD - Lot 13 | 437m <sup>2</sup> | Titled    | Sold                         |
| SOLD - Lot 14 | 450m <sup>2</sup> | Titled    | Sold                         |
| SOLD - Lot 15 | 450m <sup>2</sup> | Titled    | Sold                         |
| SOLD - Lot 16 | 523m <sup>2</sup> | Titled    | Sold                         |
| SOLD - Lot 17 | 494m <sup>2</sup> | Titled    | Sold                         |
| SOLD - Lot 18 | 485m <sup>2</sup> | Titled    | Sold                         |
| SOLD - Lot 19 | 470m <sup>2</sup> | Titled    | Sold                         |
| SOLD - Lot 20 | 463m <sup>2</sup> | Titled    | Sold                         |
| SOLD - Lot 21 | 453m <sup>2</sup> | Titled    | Sold                         |

Phone us on Email us at Find out more 03 741 1340 info@yoursection.nz yoursection.nz

| Section (lot) | Area (m2)         | Title Due | Price (\$) |
|---------------|-------------------|-----------|------------|
| SOLD - Lot 22 | 433m <sup>2</sup> | Titled    | Sold       |
| SOLD - Lot 23 | 436m <sup>2</sup> | Titled    | Sold       |
| SOLD - Lot 24 | 461m <sup>2</sup> | Titled    | Sold       |
| SOLD - Lot 25 | 586m <sup>2</sup> | Titled    | Sold       |
| SOLD - Lot 26 | 434m <sup>2</sup> | Titled    | Sold       |
| SOLD - Lot 27 | 429m <sup>2</sup> | Titled    | Sold       |
| SOLD - Lot 28 | 455m <sup>2</sup> | Titled    | Sold       |
| SOLD - Lot 29 | 431m <sup>2</sup> | Titled    | Sold       |
| SOLD - Lot 30 | 438m <sup>2</sup> | Titled    | Sold       |
| SOLD - Lot 31 | 430m <sup>2</sup> | Titled    | Sold       |
| SOLD - Lot 32 | 446m <sup>2</sup> | Titled    | Sold       |
| SOLD - Lot 34 | 456m <sup>2</sup> | Titled    | Sold       |
| SOLD - Lot 35 | 456m <sup>2</sup> | Titled    | Sold       |
| SOLD - Lot 36 | 443m <sup>2</sup> | Titled    | Sold       |
| SOLD - Lot 37 | 421m <sup>2</sup> | Titled    | Sold       |
| SOLD - Lot 38 | 420m <sup>2</sup> | Titled    | Sold       |
| SOLD - Lot 39 | 436m <sup>2</sup> | Titled    | Sold       |
| SOLD - Lot 40 | 472m <sup>2</sup> | Titled    | Sold       |
| SOLD - Lot 41 | 450m <sup>2</sup> | Titled    | Sold       |
| SOLD - Lot 42 | 450m <sup>2</sup> | Titled    | Sold       |
| SOLD - Lot 43 | 464m²             | Titled    | Sold       |