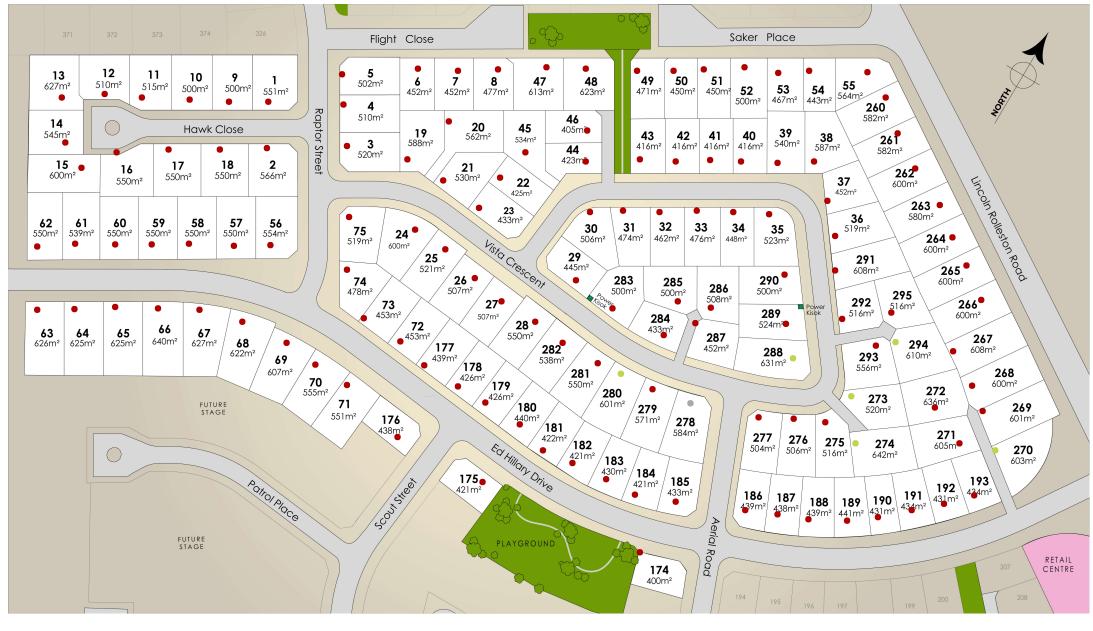

Find out more yoursection.nz

| Section (lot)  | Area (m2)          | Title Due | Price (\$)                    |
|----------------|--------------------|-----------|-------------------------------|
| Lot 270        | 603m <sup>2</sup>  | May 2025  | Lot 270 - \$358,000           |
| Lot 273        | 520 m <sup>2</sup> | May 2025  | Lot 273 - \$320,000           |
| Lot 274        | 642 m <sup>2</sup> | May 2025  | Lot 274 - \$375,000           |
| Lot 278        | 584 m <sup>2</sup> | May 2025  | Lot 278 - \$339,000 - On Hold |
| Lot 280        | 601 m <sup>2</sup> | May 2025  | LOT 280 - \$362,000           |
| Lot 288        | 631 m <sup>2</sup> | May 2025  | Lot 288 - \$369,000           |
| Lot 294        | 610 m <sup>2</sup> | May 2025  | Lot 294 - \$365,000           |
| SOLD - Lot 285 | 500 m <sup>2</sup> | May 2025  | Sold                          |
| SOLD - Lot 1   | 551m <sup>2</sup>  | Titled    | Sold                          |
| SOLD - Lot 2   | 566m <sup>2</sup>  | Titled    | Sold                          |
| SOLD - Lot 3   | 520m <sup>2</sup>  | Titled    | Sold                          |
| SOLD - Lot 4   | 510m <sup>2</sup>  | Titled    | Sold                          |
| SOLD - Lot 5   | 502m <sup>2</sup>  | Titled    | Sold                          |
| SOLD - Lot 6   | 452m <sup>2</sup>  | Titled    | Sold                          |
| SOLD - Lot 7   | 452m <sup>2</sup>  | Titled    | Sold                          |
| SOLD - Lot 8   | 477m <sup>2</sup>  | Titled    | Sold                          |
| SOLD - Lot 9   | 500m <sup>2</sup>  | Titled    | Sold                          |
| SOLD - Lot 10  | 500m <sup>2</sup>  | Titled    | Sold                          |
| SOLD - Lot 11  | 515m <sup>2</sup>  | Titled    | Sold                          |
| SOLD - Lot 12  | 510m <sup>2</sup>  | Titled    | Sold                          |
| SOLD - Lot 13  | 627m <sup>2</sup>  | Titled    | Sold                          |
| SOLD - Lot 14  | 545m <sup>2</sup>  | Titled    | Sold                          |
| SOLD - Lot 15  | 600m <sup>2</sup>  | Titled    | Sold                          |
| SOLD - Lot 16  | 550m <sup>2</sup>  | Titled    | Sold                          |

 Phone us on
 03 741 1340

 Email us at
 info@yoursection.nz

 Find out more
 yoursection.nz

Visit us

| Section (lot) | Area (m2)         | Title Due | Price (\$) |
|---------------|-------------------|-----------|------------|
| SOLD - Lot 17 | 550m <sup>2</sup> | Titled    | Sold       |
| SOLD - Lot 18 | 550m <sup>2</sup> | Titled    | Sold       |
| SOLD - Lot 19 | 588m <sup>2</sup> | Titled    | Sold       |
| SOLD - Lot 20 | 562m <sup>2</sup> | Titled    | Sold       |
| SOLD - Lot 21 | 530m <sup>2</sup> | Titled    | Sold       |
| SOLD - Lot 22 | 425m <sup>2</sup> | Titled    | Sold       |
| SOLD - Lot 23 | 433m <sup>2</sup> | Titled    | Sold       |
| SOLD - Lot 24 | 600m <sup>2</sup> | Titled    | Sold       |
| SOLD - Lot 25 | 521m <sup>2</sup> | Titled    | Sold       |
| SOLD - Lot 26 | 507m <sup>2</sup> | Titled    | Sold       |
| SOLD - Lot 27 | 507m <sup>2</sup> | Titled    | Sold       |
| SOLD - Lot 28 | 550m <sup>2</sup> | Titled    | Sold       |
| SOLD - Lot 29 | 445m <sup>2</sup> | Titled    | Sold       |
| SOLD - Lot 30 | 506m <sup>2</sup> | Titled    | Sold       |
| SOLD - Lot 31 | 474m <sup>2</sup> | Titled    | Sold       |
| SOLD - Lot 32 | 462m <sup>2</sup> | Titled    | Sold       |
| SOLD - Lot 33 | 476m <sup>2</sup> | Titled    | Sold       |
| SOLD - Lot 34 | 448m <sup>2</sup> | Titled    | Sold       |
| SOLD - Lot 35 | 523m <sup>2</sup> | Titled    | Sold       |
| SOLD - Lot 36 | 519m <sup>2</sup> | Titled    | Sold       |
| SOLD - Lot 37 | 452m <sup>2</sup> | Titled    | Sold       |
| SOLD - Lot 38 | 587m <sup>2</sup> | Titled    | Sold       |
| SOLD - Lot 39 | 504m <sup>2</sup> | Titled    | Sold       |
| SOLD - Lot 40 | 416m <sup>2</sup> | Titled    | Sold       |

 Phone us on
 03 741 1340

 Email us at
 info@yoursection.nz

 Find out more
 yoursection.nz

Visit us

| Section (lot) | Area (m2)         | Title Due | Price (\$) |
|---------------|-------------------|-----------|------------|
| SOLD - Lot 41 | 416m <sup>2</sup> | Titled    | Sold       |
| SOLD - Lot 42 | 416m <sup>2</sup> | Titled    | Sold       |
| SOLD - Lot 43 | 416m <sup>2</sup> | Titled    | Sold       |
| SOLD - Lot 44 | 416m <sup>2</sup> | Titled    | Sold       |
| SOLD - Lot 45 | 534m <sup>2</sup> | Titled    | Sold       |
| SOLD - Lot 46 | 405m <sup>2</sup> | Titled    | Sold       |
| SOLD - Lot 47 | 613m <sup>2</sup> | Titled    | Sold       |
| SOLD - Lot 48 | 623m <sup>2</sup> | Titled    | Sold       |
| SOLD - Lot 49 | 471m <sup>2</sup> | Titled    | Sold       |
| SOLD - Lot 50 | 450m <sup>2</sup> | Titled    | Sold       |
| SOLD - Lot 51 | 450m <sup>2</sup> | Titled    | Sold       |
| SOLD - Lot 52 | 500m <sup>2</sup> | Titled    | Sold       |
| SOLD - Lot 53 | 467m <sup>2</sup> | Titled    | Sold       |
| SOLD - Lot 54 | 443m <sup>2</sup> | Titled    | Sold       |
| SOLD - Lot 55 | 564m <sup>2</sup> | Titled    | Sold       |
| SOLD - LOT 56 | 554m <sup>2</sup> | Titled    | Sold       |
| SOLD - Lot 57 | 550m <sup>2</sup> | Titled    | Sold       |
| SOLD - Lot 58 | 550m <sup>2</sup> | Titled    | Sold       |
| SOLD - Lot 59 | 550m <sup>2</sup> | Titled    | Sold       |
| SOLD - Lot 60 | 550m <sup>2</sup> | Titled    | Sold       |
| SOLD - Lot 61 | 539m <sup>2</sup> | Titled    | Sold       |
| SOLD - Lot 62 | 550m <sup>2</sup> | Titled    | Sold       |
| SOLD - Lot 63 | 626m <sup>2</sup> | Titled    | Sold       |
| SOLD - Lot 64 | 625m <sup>2</sup> | Titled    | Sold       |

 Phone us on
 03 741 1340

 Email us at
 info@yoursection.nz

 Find out more
 yoursection.nz

Visit us

| Section (lot)  | Area (m2)          | Title Due | Price (\$) |
|----------------|--------------------|-----------|------------|
| SOLD - Lot 65  | 625m <sup>2</sup>  | Titled    | Sold       |
| SOLD - Lot 66  | 640m <sup>2</sup>  | Titled    | Sold       |
| SOLD - Lot 67  | 627m <sup>2</sup>  | Titled    | Sold       |
| SOLD - Lot 68  | 622m <sup>2</sup>  | Titled    | Sold       |
| SOLD - Lot 69  | 607m <sup>2</sup>  | Titled    | Sold       |
| SOLD - Lot 70  | 555m <sup>2</sup>  | Titled    | Sold       |
| SOLD - Lot 71  | 551m <sup>2</sup>  | Titled    | Sold       |
| SOLD - Lot 72  | 453m <sup>2</sup>  | Titled    | Sold       |
| SOLD - Lot 73  | 453m <sup>2</sup>  | Titled    | Sold       |
| SOLD - Lot 74  | 478m <sup>2</sup>  | Titled    | Sold       |
| SOLD - Lot 75  | 519m <sup>2</sup>  | Titled    | Sold       |
| SOLD - Lot 174 | 400m <sup>2</sup>  | May 2025  | Sold       |
| SOLD - Lot 175 | 421m <sup>2</sup>  | May 2025  | Sold       |
| SOLD - Lot 176 | 438m <sup>2</sup>  | May 2025  | Sold       |
| SOLD - Lot 177 | 439m <sup>2</sup>  | May 2025  | Sold       |
| SOLD - Lot 178 | 426m <sup>2</sup>  | May 2025  | Sold       |
| SOLD - Lot 179 | 426m <sup>2</sup>  | May 2025  | Sold       |
| SOLD - Lot 180 | 440m <sup>2</sup>  | May 2025  | Sold       |
| SOLD - Lot 180 | 440m <sup>2</sup>  | May 2025  | Sold       |
| SOLD - Lot 181 | 422 m <sup>2</sup> | May 2025  | Sold       |
| SOLD - Lot 182 | 421 m <sup>2</sup> | May 2025  | Sold       |
| SOLD - Lot 183 | 430m <sup>2</sup>  | May 2025  | Sold       |
| SOLD - Lot 184 | 421m <sup>2</sup>  | May 2025  | Sold       |
| SOLD - Lot 185 | 433m <sup>2</sup>  | May 2025  | Sold       |

| Section (lot)  | Area (m2)          | Title Due | Price (\$) |
|----------------|--------------------|-----------|------------|
| SOLD - Lot 186 | 439m <sup>2</sup>  | May 2025  | Sold       |
| SOLD - Lot 187 | 438 m <sup>2</sup> | May 2025  | Sold       |
| SOLD - Lot 188 | 439m <sup>2</sup>  | May 2025  | Sold       |
| SOLD - Lot 189 | 441m <sup>2</sup>  | May 2025  | Sold       |
| SOLD - Lot 191 | 434m <sup>2</sup>  | May 2025  | Sold       |
| SOLD - Lot 192 | 431m <sup>2</sup>  | May 2025  | Sold       |
| SOLD - Lot 193 | 434m <sup>2</sup>  | May 2025  | Sold       |
| SOLD - Lot 260 | 582 m <sup>2</sup> | May 2025  | Sold       |
| SOLD - Lot 261 | 582 m <sup>2</sup> | May 2025  | Sold       |
| SOLD - Lot 262 | 600 m <sup>2</sup> | May 2025  | Sold       |
| SOLD - Lot 263 | 580m <sup>2</sup>  | May 2025  | Sold       |
| SOLD - Lot 264 | 600 m <sup>2</sup> | May 2025  | Sold       |
| SOLD - Lot 265 | 600 m <sup>2</sup> | May 2025  | Sold       |
| SOLD - Lot 266 | 600 m <sup>2</sup> | May 2025  | Sold       |
| SOLD - Lot 267 | 608 m <sup>2</sup> | May 2025  | Sold       |
| SOLD - Lot 268 | 600m <sup>2</sup>  | May 2025  | Sold       |
| SOLD - Lot 269 | 601m <sup>2</sup>  | May 2025  | Sold       |
| SOLD - Lot 271 | 605m <sup>2</sup>  | May 2025  | Sold       |
| SOLD - Lot 272 | 636m <sup>2</sup>  | May 2025  | Sold       |
| SOLD - Lot 275 | 516m <sup>2</sup>  | May 2025  | Sold       |
| SOLD - Lot 276 | 506 m <sup>2</sup> | May 2025  | Sold       |
| SOLD - Lot 277 | 504 m <sup>2</sup> | May 2025  | Sold       |
| SOLD - Lot 279 | 571 m <sup>2</sup> | May 2025  | Sold       |
| SOLD - Lot 281 | 550 m <sup>2</sup> | May 2025  | Sold       |

 Phone us on
 03 741 1340
 Visit us

 Email us at
 info@yoursection.nz

 Find out more
 yoursection.nz

| Section (lot)  | Area (m2)          | Title Due | Price (\$) |
|----------------|--------------------|-----------|------------|
| SOLD - Lot 282 | 538 m <sup>2</sup> | May 2025  | Sold       |
| SOLD - Lot 283 | 500 m <sup>2</sup> | May 2025  | Sold       |
| SOLD - Lot 284 | 433 m <sup>2</sup> | May 2025  | Sold       |
| SOLD - Lot 286 | 508 m <sup>2</sup> | May 2025  | Sold       |
| SOLD - Lot 287 | 452 m <sup>2</sup> | May 2025  | Sold       |
| SOLD - Lot 289 | 524 m <sup>2</sup> | May 2025  | Sold       |
| SOLD - Lot 290 | 500 m <sup>2</sup> | May 2025  | Sold       |
| SOLD - Lot 291 | 608 m <sup>2</sup> | May 2025  | Sold       |
| SOLD - Lot 292 | 450 m <sup>2</sup> | May 2025  | Sold       |
| SOLD - Lot 293 | 556 m <sup>2</sup> | May 2025  | Sold       |
| SOLD - Lot 295 | 516 m <sup>2</sup> | May 2025  | Sold       |
| SOLD - Lot190  | 431m <sup>2</sup>  | May 2025  | Sold       |